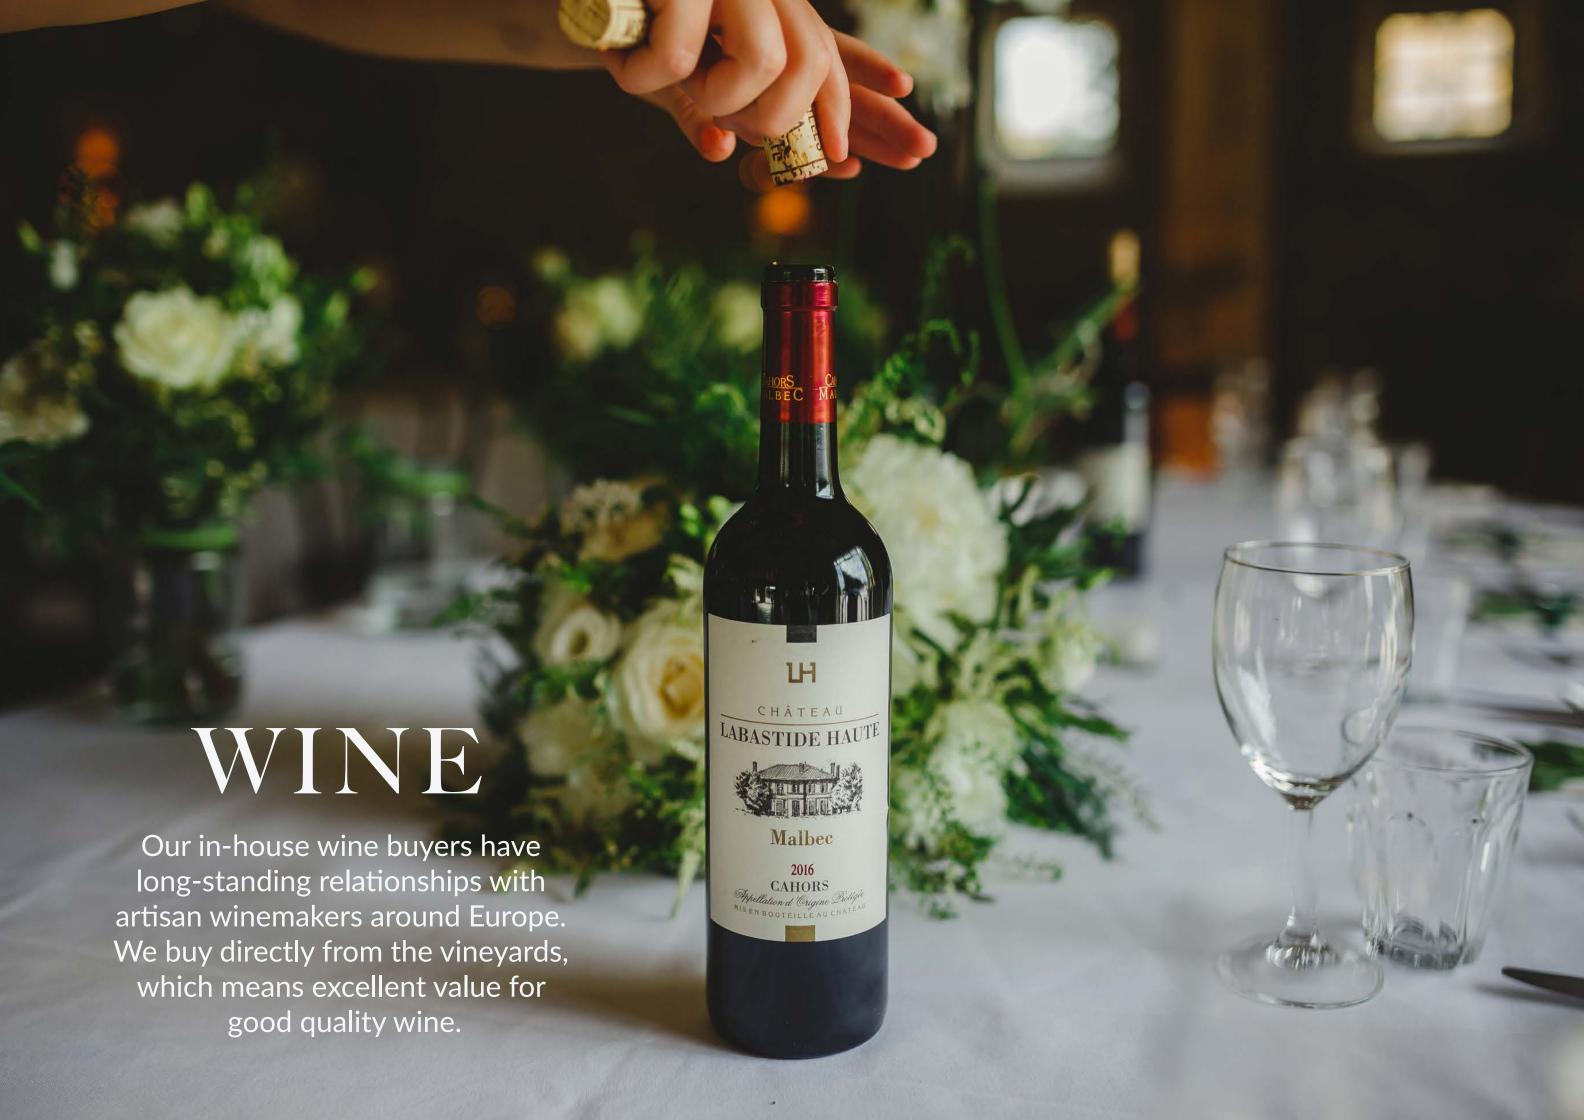

### WINE LIST

| SPARKLING                                               | Glass<br>125ml | Bottle<br>750ml | RED                                                   | Glass<br>175ml                                     | Bottle<br>750ml | WHITE                                                          |     | Bottle<br>750ml |
|---------------------------------------------------------|----------------|-----------------|-------------------------------------------------------|----------------------------------------------------|-----------------|----------------------------------------------------------------|-----|-----------------|
| Champagne Camille Bonville<br>Grand Cru Blanc de Blancs | 10             | 45              | Château Planères de Saint Jean<br>Cotes de Roussillon | 6                                                  | 21              | Château Les Miaudoux<br>Bergerac Sec                           | 6   | 21              |
| The Grange Classic NV<br>Hampshire, Dry                 | 9.5            | 42.5            | Château Labastide Haute<br>Cahors, Malbec             | 6.5                                                | 24.5            | Domaine Baron<br>Touraine Sauvignon                            | 6.5 | 24.5            |
| Prosecco di Valdobbiadene<br>Valdellövo, Extra Dry      | 7              | 29.5            | Château Mourgues du Grès<br>Côtes du Rhône            | 7                                                  | 25.5            | Tamellini Soave<br>Veneto                                      | 7.5 | 26.5            |
| Rosé Spumante<br>Valdellövo, Extra Dry                  | 7.5            | 31.5            | Fattoria Le Fonti<br>Sangiovese                       | 7 25.5<br>Weingut Haart<br>Haart to Heart Riesling |                 |                                                                | 8   | 29.5            |
|                                                         |                |                 | Fattoria Nicodemi<br>Montepulciano d'Abruzzo          | 7.5                                                | 26.5            | Auntsfield, Single Vineyard<br>Sauvignon Blanc, Marlborough NZ | 9   | 31.5            |
|                                                         |                |                 | Pago de Larrea<br>Rioja Crianza                       | 8                                                  | 29.5            | ROSÉ                                                           |     | Bottle<br>750ml |
|                                                         |                |                 | Contino<br>Rioja Reserva                              |                                                    | 47.5            | Château Mourgues du Grès<br>Fleur d'Églantine                  | 7   | 25.5            |