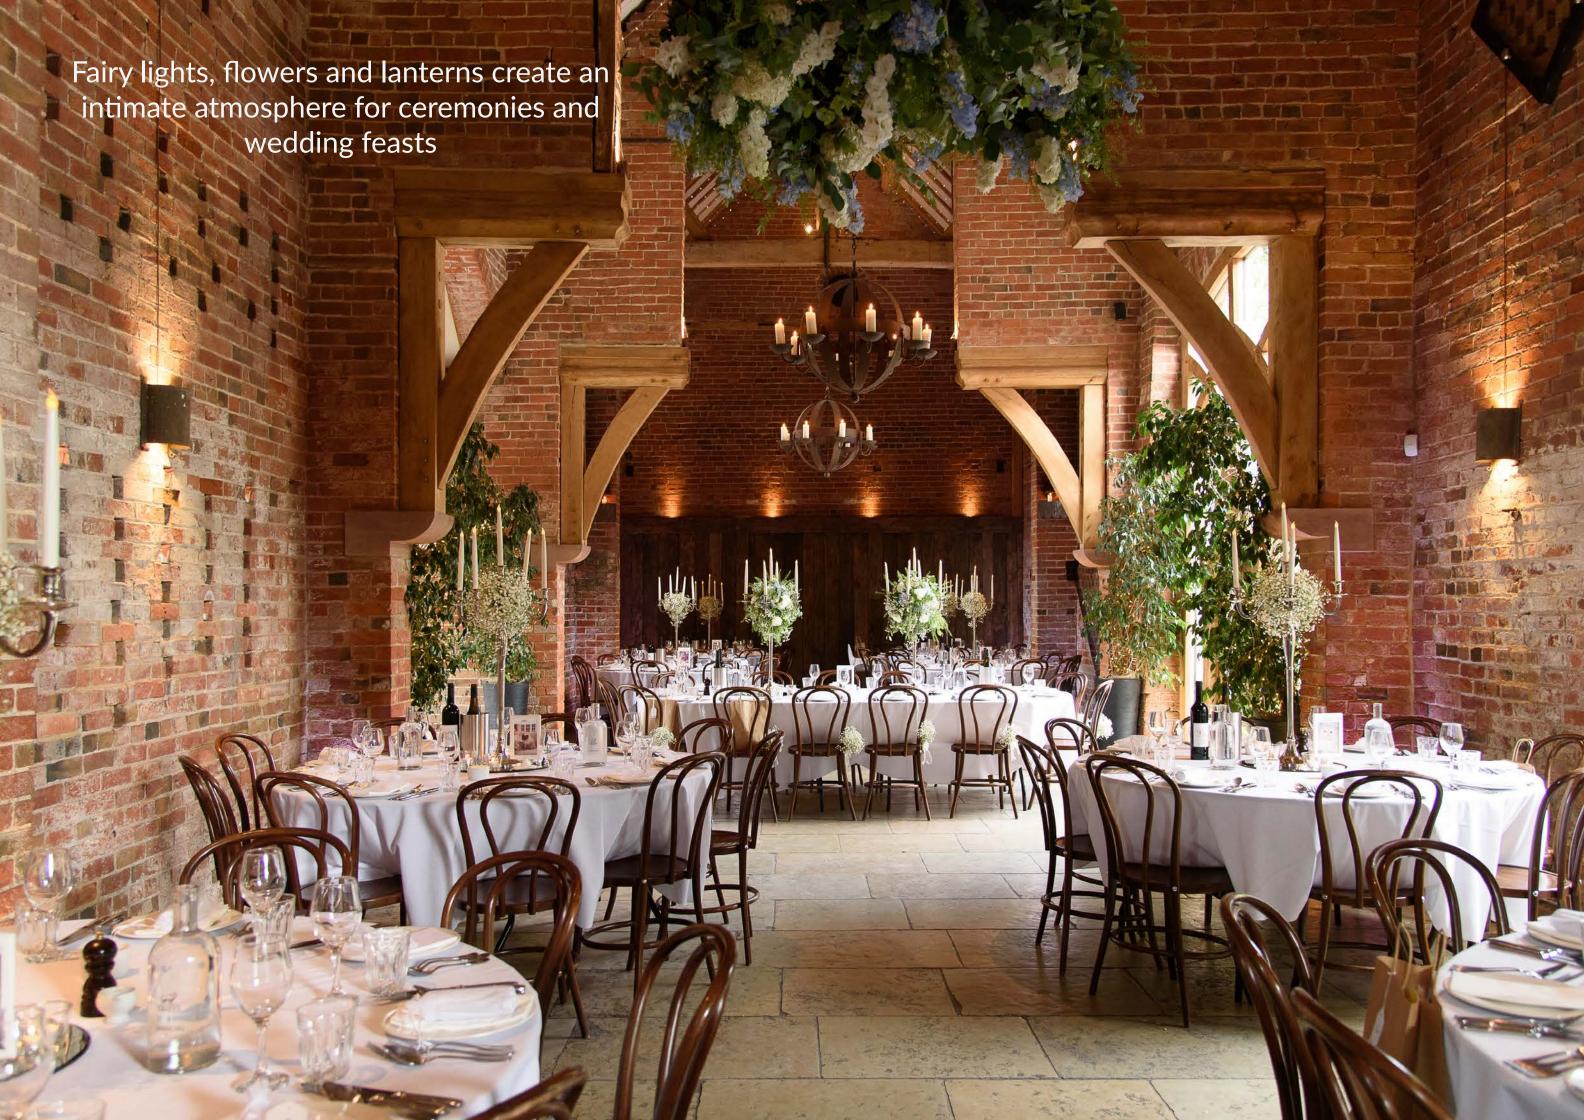

# SHUSTOKE BARN DECORATIONS

#### Indoor Package

£500

Large indoor copper lanterns with candles

Candles in vintage glass jars on dining tables

Candles dotted around the brick walls

Church candles on globes and corner shelves

4 large weeping fig trees (Ficus Benjamina) with fairy lights

#### Love Letters Package

Four foot tall rustic light up wooden LOVE letters £150

Four foot tall rustic light up wooden LOVE letters with an aditioanl wooden heart £200