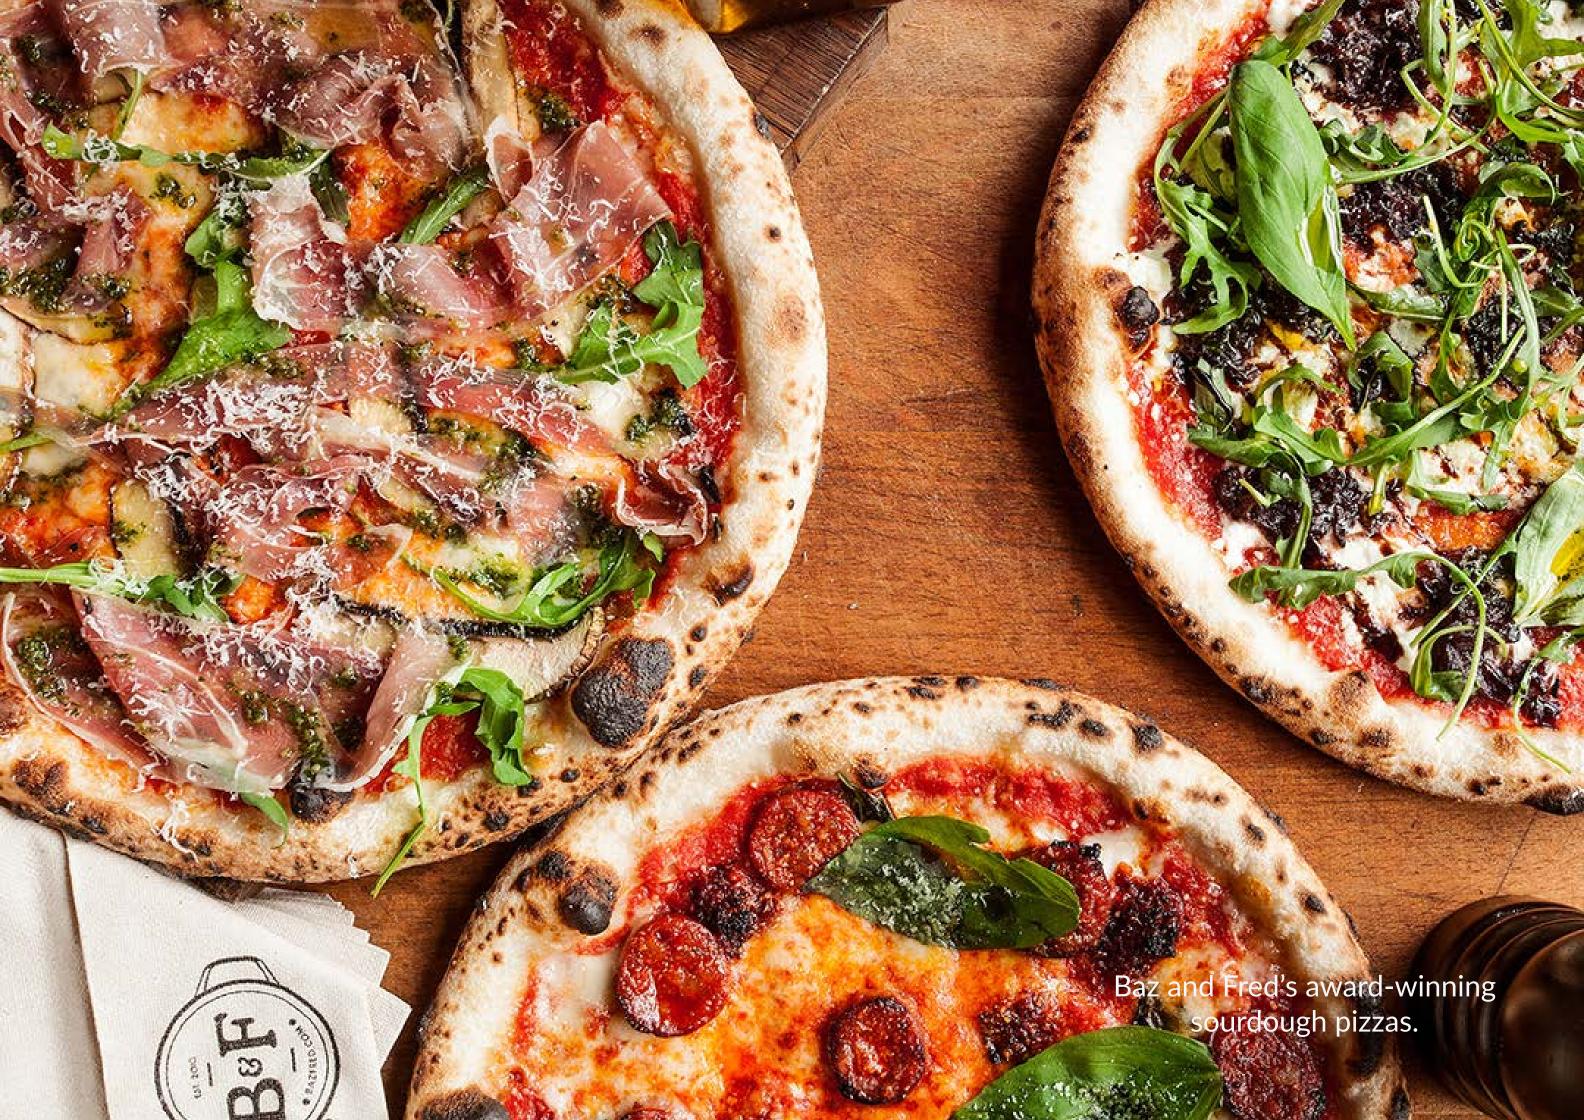

# LATE NIGHT

| HOT DOGS                                                   | 12 |
|------------------------------------------------------------|----|
| Chilli dog, guacamole & jalapenos                          | 12 |
| Hot dog, ketchup, American mustard & crispy onions         |    |
| Veggie dog, kimchi & sriracha mayonnaise (V)               |    |
| Fish Dog, minted mushy peas & Tartare                      |    |
|                                                            |    |
| BAZ & FRED'S PIZZA With a choice of three toppings         | 15 |
| Minimum of 80 pizzas<br>(gluten free pizzas £3 supplement) |    |
| BAO BUNS                                                   |    |
| Chilli Prawns coriander and sesame                         | 15 |
| Crispy tofu, black bean mayo, choy sum, chilli pickle (V)  |    |
| Beef brisket, pickled mooli, wasabi slaw, coriander        |    |

### BAZ & FRED'S PIZZA

£15 per person Minimum order 80 pizzas Gluten free pizzas £3 supplement