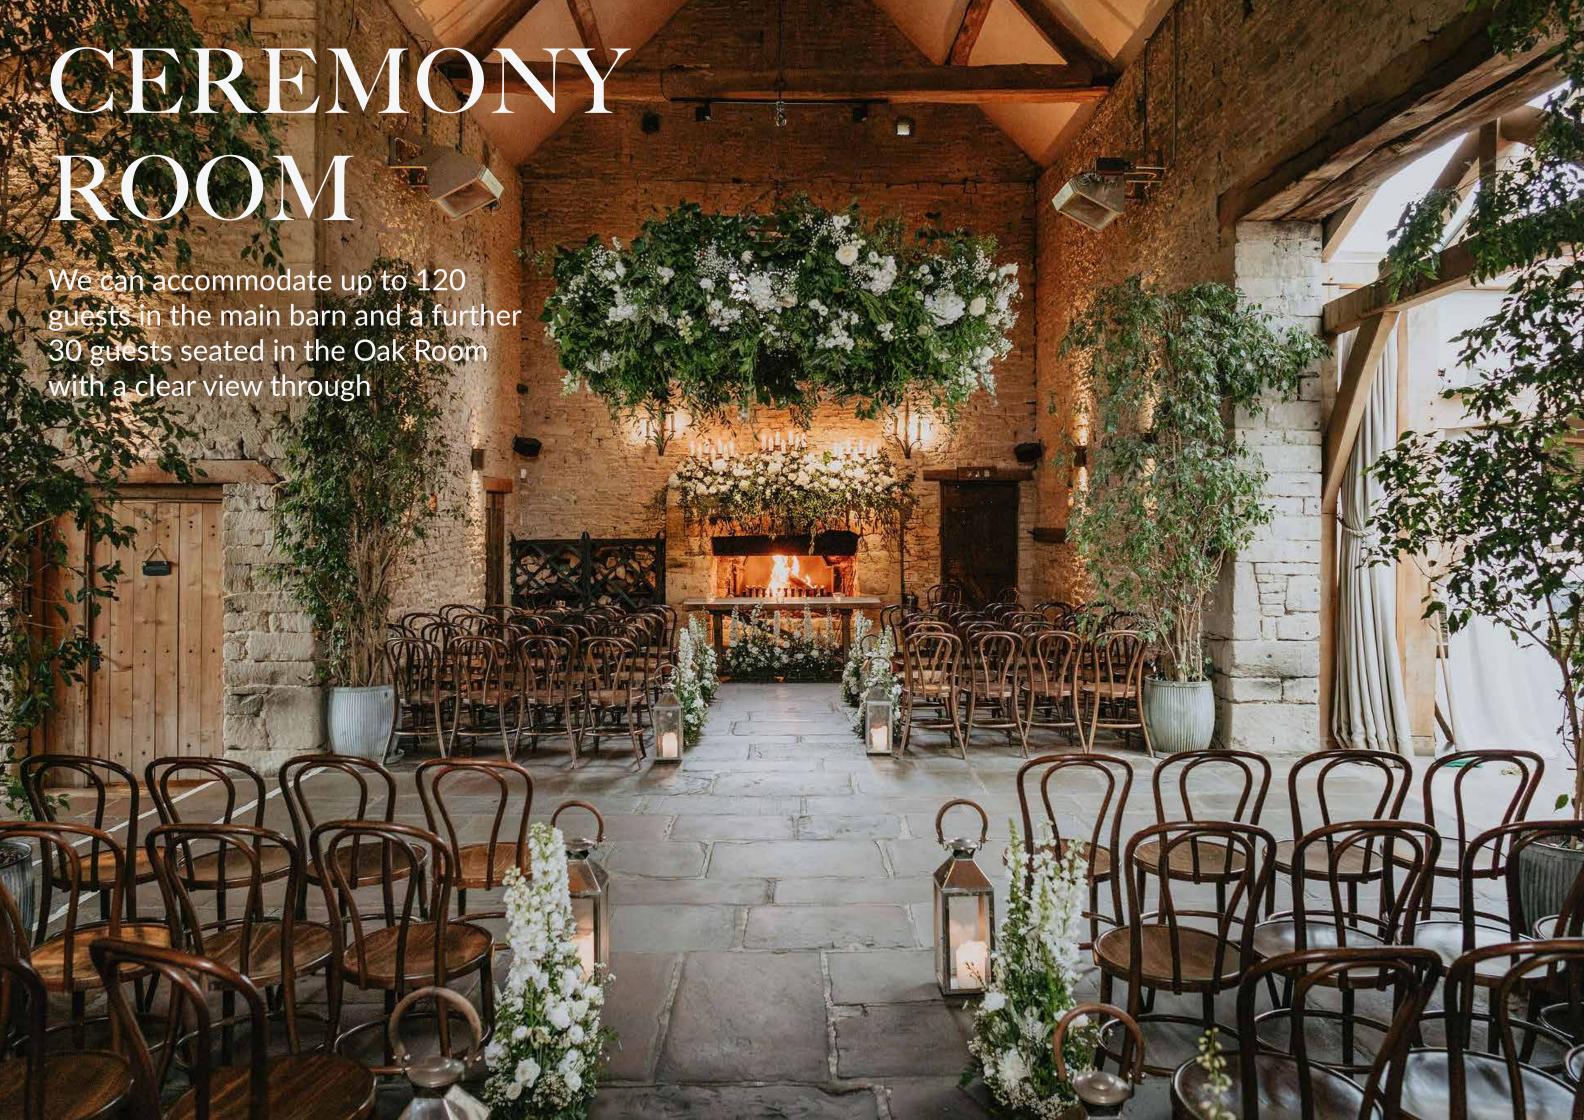

## ESSENTIAL INFORMATION

Indoor ceremony capacity 150

Outdoor ceremony capacity 150

Dining capacity 150

Total capacity, including evening guests 250

Late license until 1 a.m.

#### Indoor Package

Included in the barn hire

Candles over the fireplace

Logs for the open fire

Hurricane lanterns down the aisle

Candles in the ceremony room walls

Fairy lights on the trees

Tealights for the tables during the meal