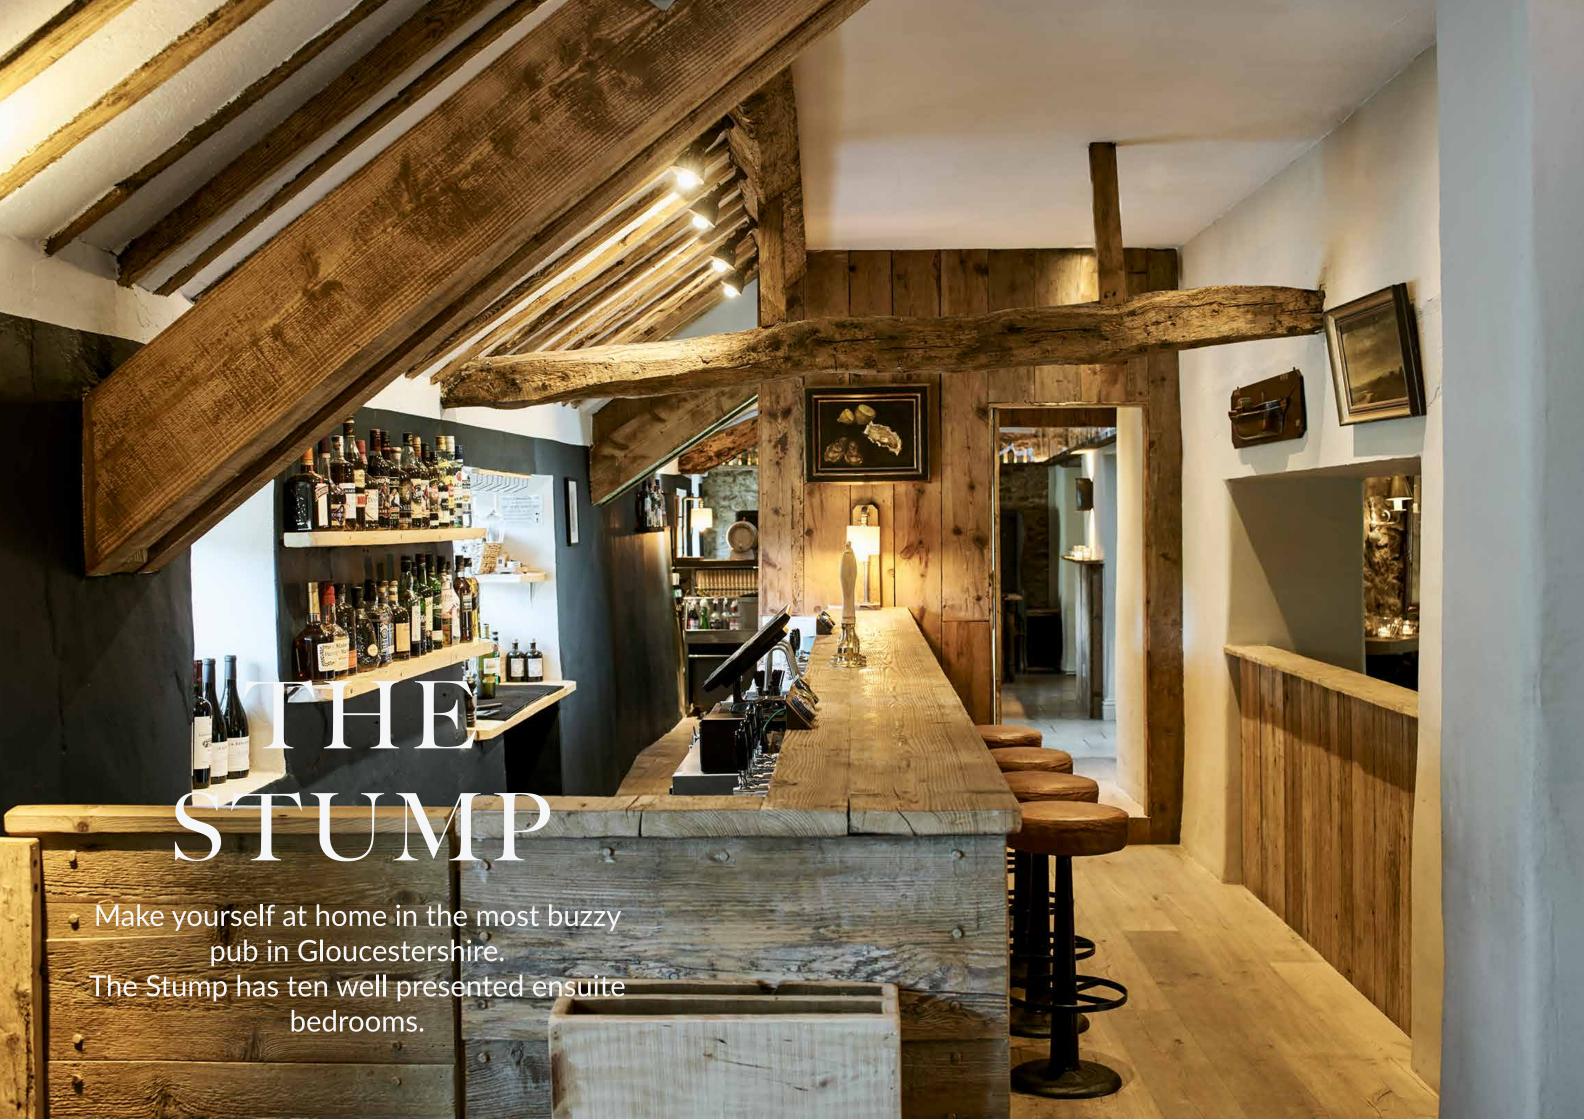

| Weingut Haart<br>Haart to Heart Riesling                       | 33              |
|                                                         |                 | Fattoria Nicodemi<br>Montepulciano d'Abruzzo          | 29              | Auntsfield, Single Vineyard<br>Sauvignon Blanc, Marlborough NZ | 34              |
|                                                         |                 | Pago de Larrea<br>Rioja Crianza                       | 32              | ROSÉ                                                           | Bottle<br>750ml |
|                                                         |                 | Contino<br>Rioja Reserva                              | 52              | Château Mourgues du Grès<br>Fleur d'Églantine                  | 28              |