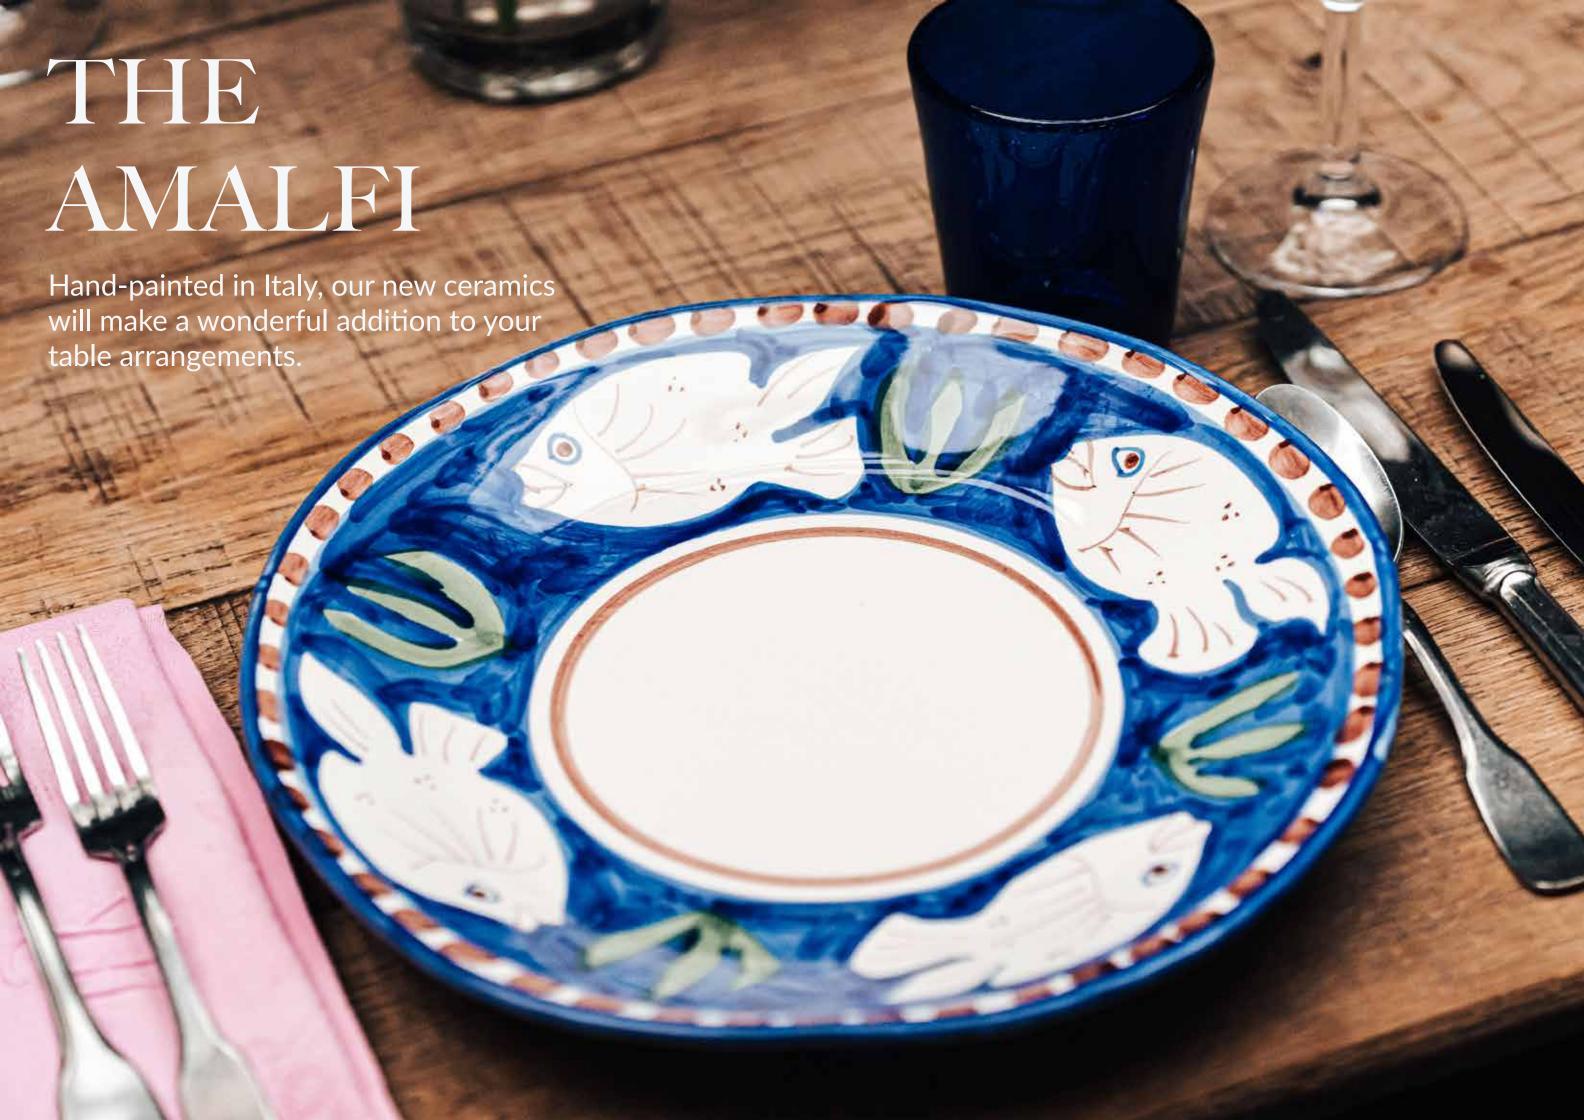

## Amalfi Tablware Pacakge

£300

Italian hand painted plates & serving dishes with matching water glasses & coloured linen napkin