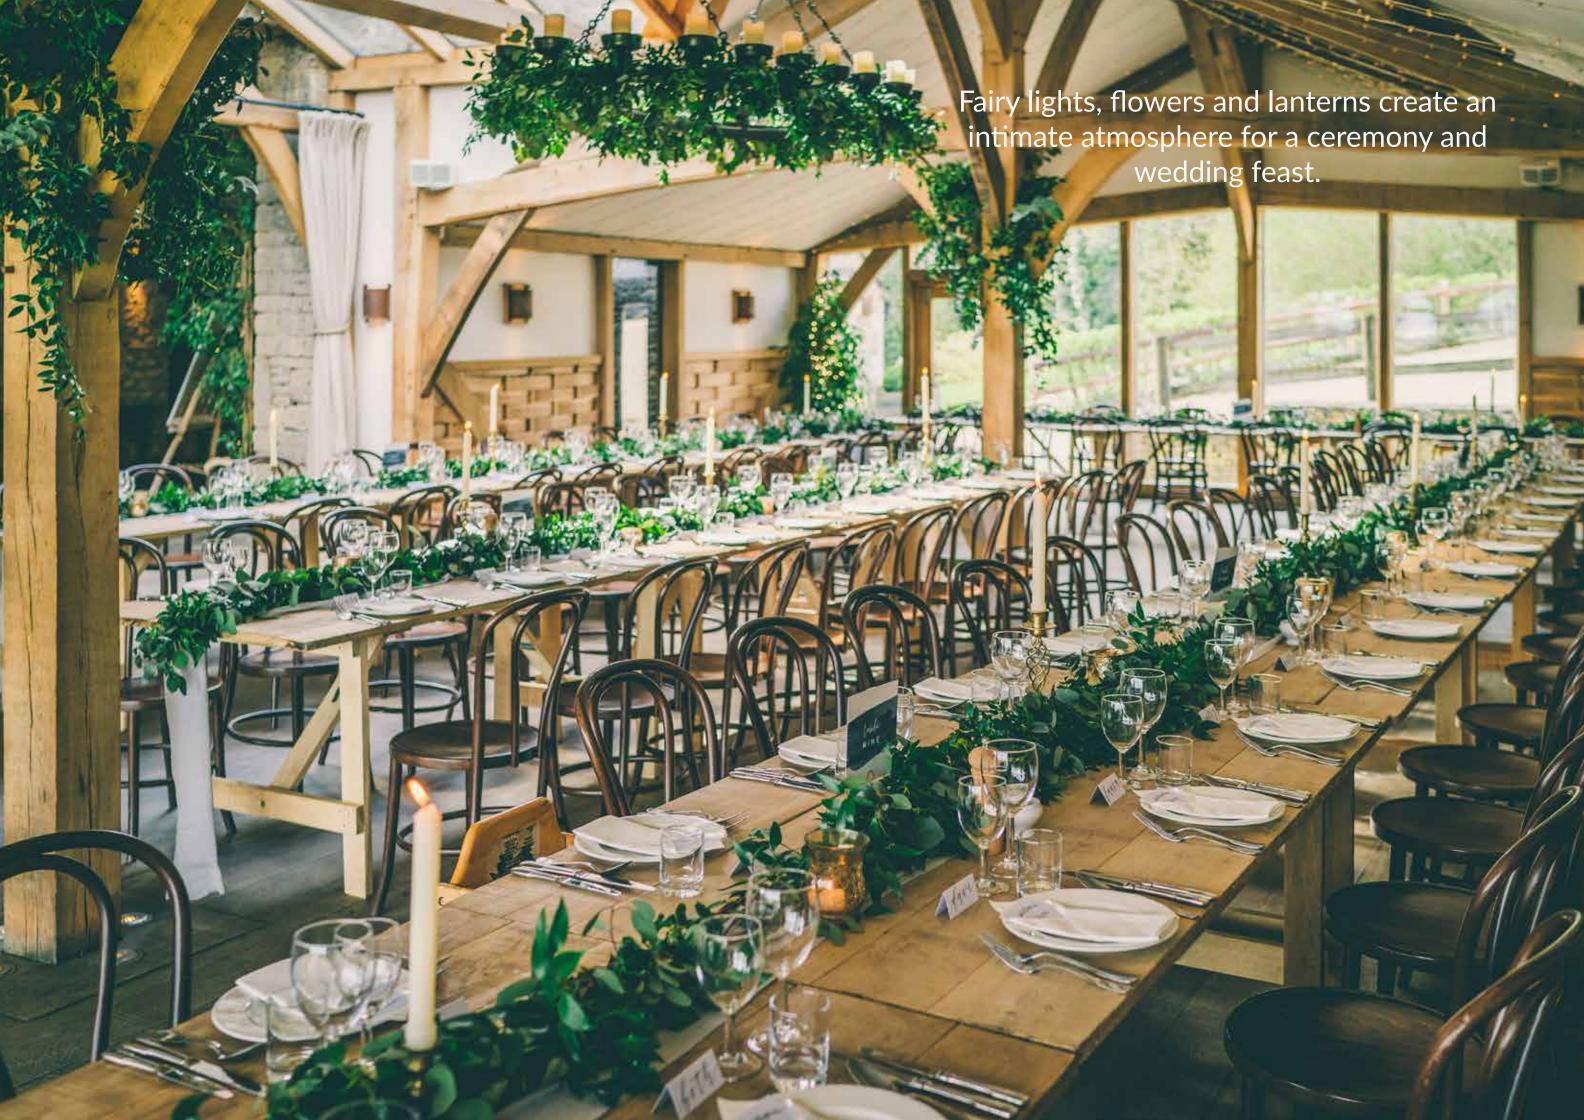

## CRIPPS BARN DECORATIONS

#### Indoor Package

Included in the barn hire

Candles over the fireplace

Logs for the open fire

Hurricane lanterns down the aisle

Candles in the ceremony room walls

Fairy lights on the trees

Tealights for the tables during the meal