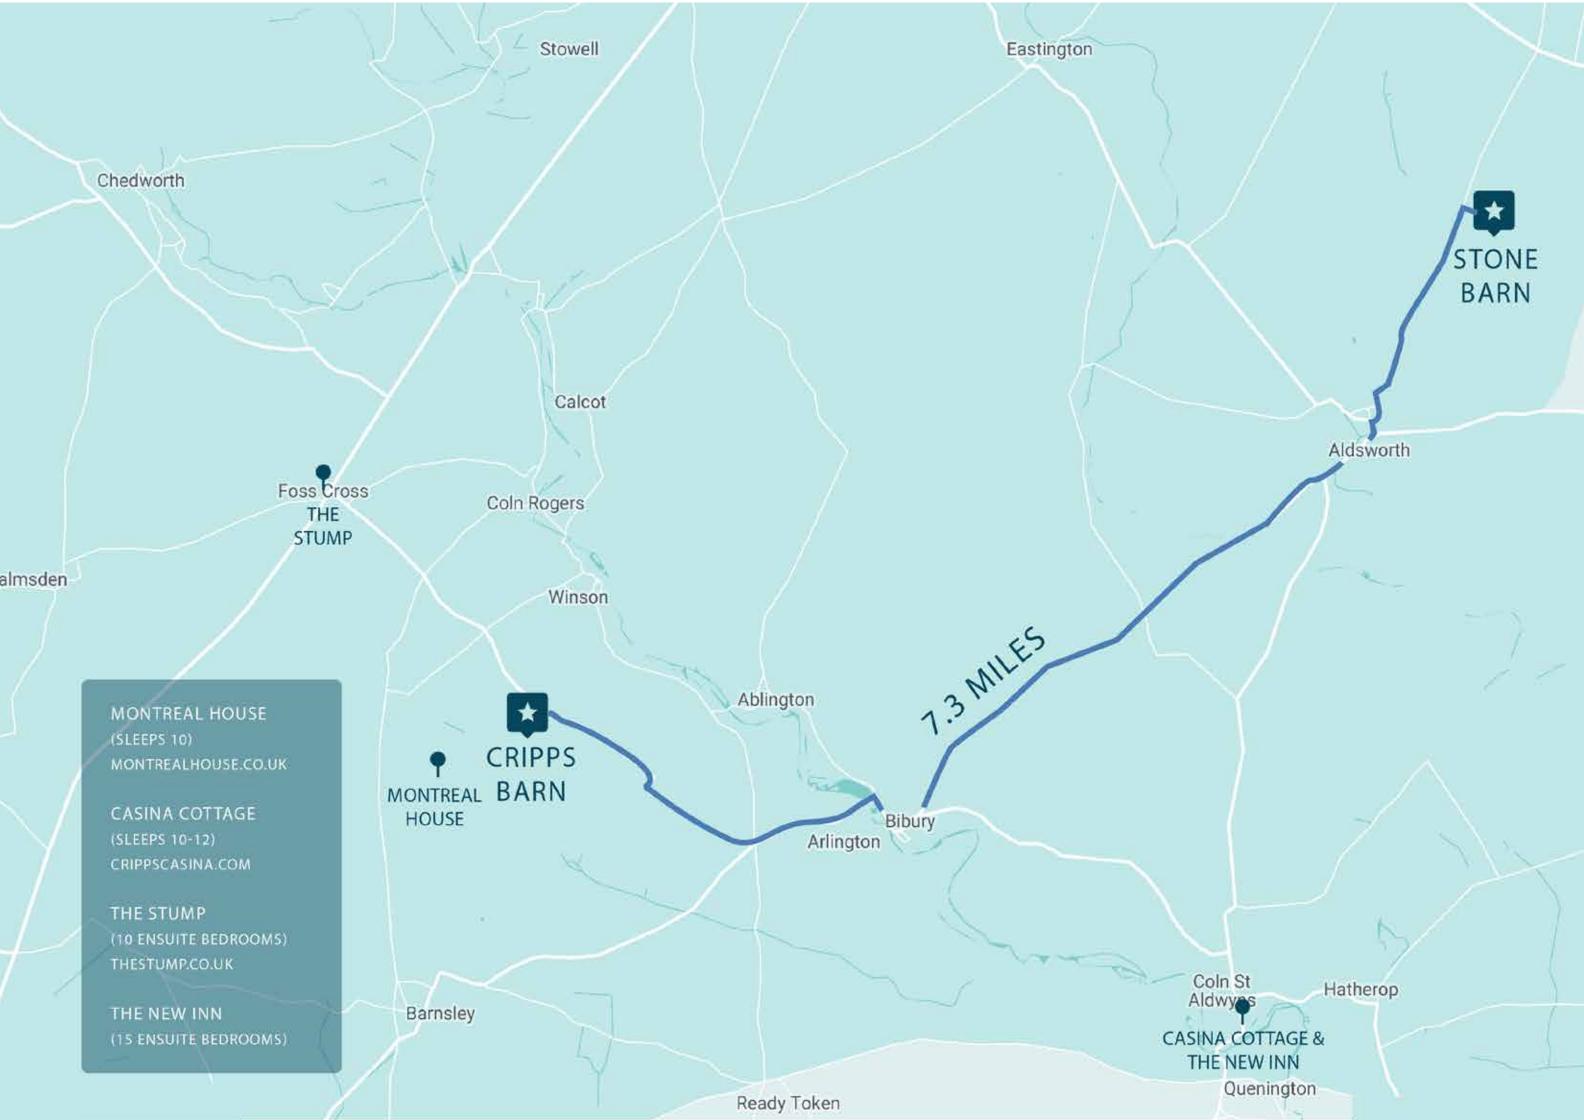

| Weingut Haart<br>Haart to Heart Riesling                       | 33              |
|                                                         |                 | Fattoria Nicodemi<br>Montepulciano d'Abruzzo          | 29              | Auntsfield, Single Vineyard<br>Sauvignon Blanc, Marlborough NZ | 34              |
|                                                         |                 | Pago de Larrea<br>Rioja Crianza                       | 32              | ROSÉ                                                           | Bottle<br>750ml |
|                                                         |                 | Contino<br>Rioja Reserva                              | 52              | Château Mourgues du Grès<br>Fleur d'Églantine                  | 28              |