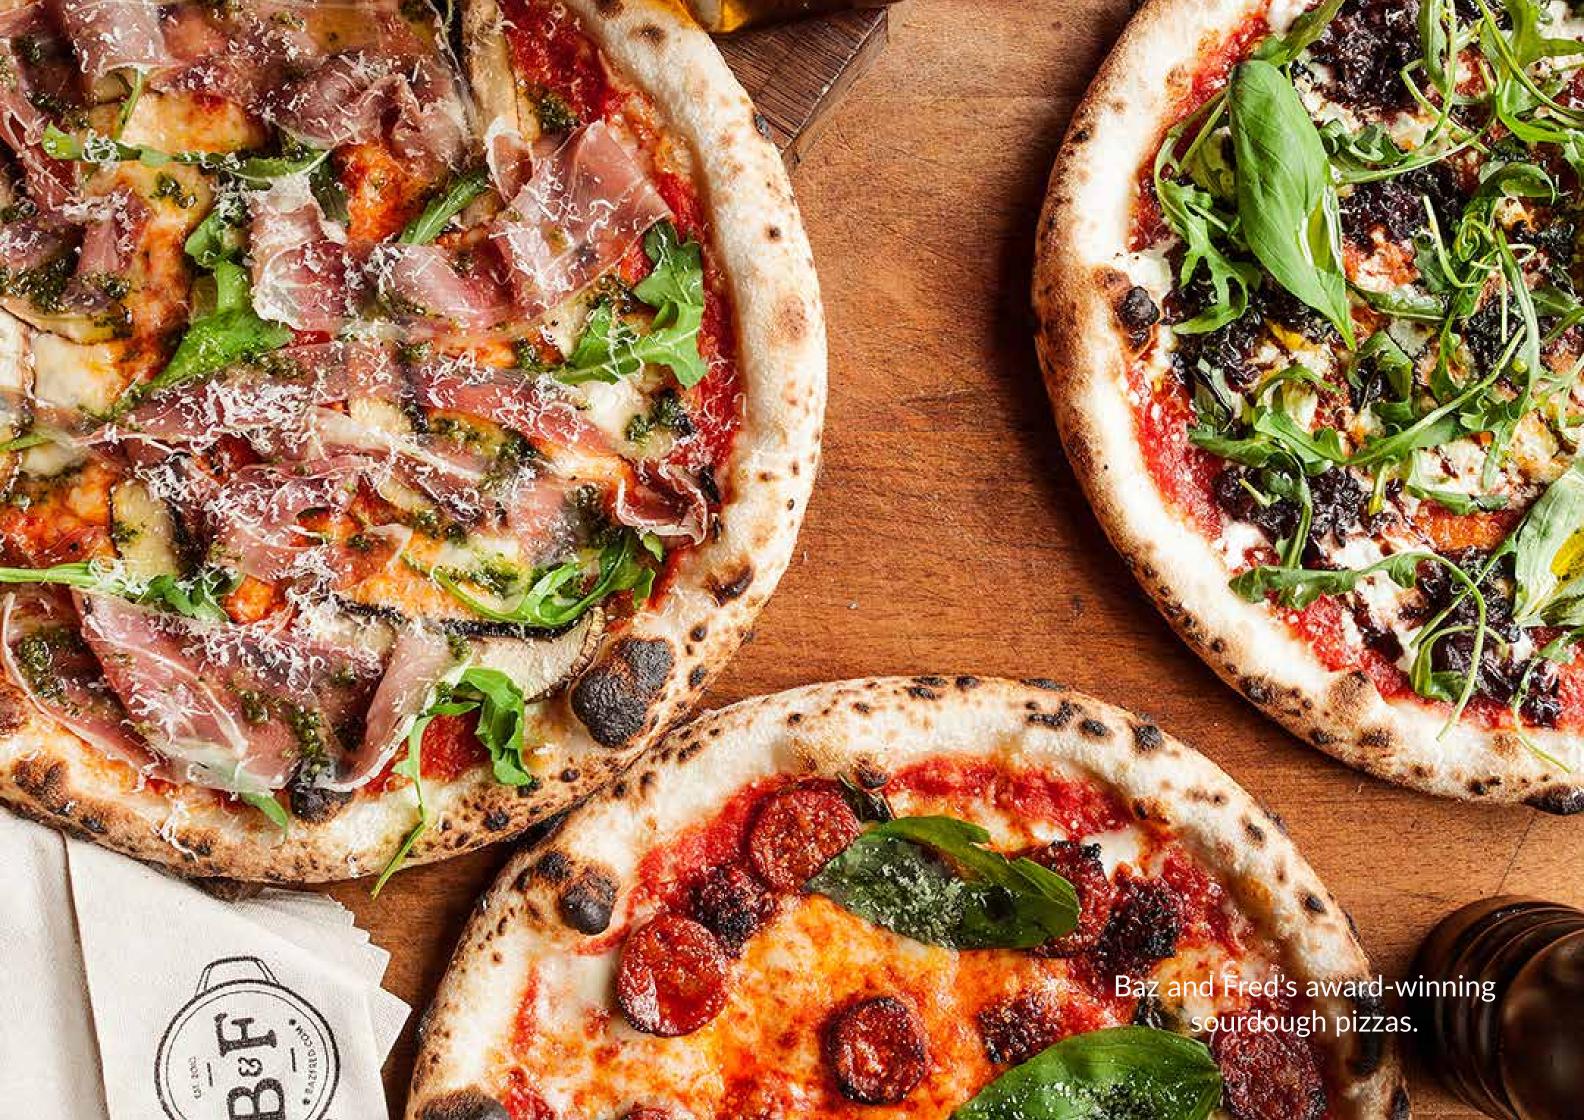

## BAZ & FRED'S PIZZA

Priced per person
Minimum order 80 pizzas
Gluten free pizzas £3 supplement

#### TOMATO & MOZZARELLA

Tomato, buffalo mozzarella & fresh basil

#### GOATS CHEESE & CARAMELISED ONION

Rosary goats cheese, caramelised onions, tomato, rocket & balsamic vinegar

#### CHORIZO & CHILLI

Chorizo, fresh chilli, tomato, buffalo mozzarella, basil & B&F's chilli oil

#### NDUJA

Nduja (spicy pork), tomato, buffalo mozzarella & fresh basil

#### **PROSCIUTTO**

Prosciutto, mixed mushrooms (cooked with thyme, garlic & butter), tomato, buffalo mozzarella, parsley oil, rocket & basil

#### COURGETTE

Courgette, Rosary goats cheese, fresh chilli, tomato, parsley oil, rocket & fresh basil

#### LEEK & PANCETTA

Leeks, pancetta, Rosary goats cheese, parsley oil, rocket & fresh basil

#### ROASTED CHERRY TOMATO & PESTO

Slow roasted cherry tomatoes, B&F creamy pesto, tomato, mozzarella & rocket

#### SALAMI

Napoli salami, B&F pesto, fresh chilli, tomato, mozzarella & rocket